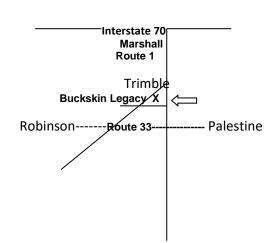

Directions: 4 miles NE of Robinson in town of Trimble

13984 E. 1425th Ave., Robinson