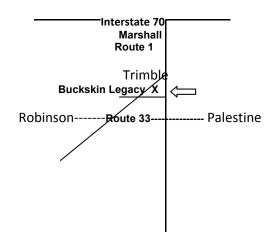

# NFAA GREAT LAKES INDOOR SECTIONAL FEBRUARY 27-28, 2016

HOSTED BY BUCKSKIN LEGACY 13984 E. 1425<sup>TH</sup> AVE. ROBINSON, IL 62454 NFAA MEMBERSHIP REQUIRED

Country Club 816-544-8674, Arvin Motel, 2147 E Main, Robinson 618-544-2143

Additional information e-mail buckskin5@joink.com or call 618-563-4648

Directions: 4 miles NE of Robinson in town of Trimble 13984 E. 1425<sup>th</sup> Ave., Robinson