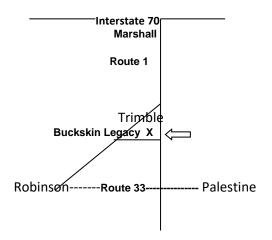

#### SHOOT COMPLETE AGGREGATE IN ONE WEEKEND OR ONE EACH MONTH

**Saturday, Dec. 16, 2017** 

600 Round

OR

Sunday, Dec. 17, 2017

300 Round

Line time 1 P.M.

Directions: 4 miles NE of Robinson in town of Trimble 13984 E. 1425<sup>th</sup> Ave., Robinson Saturday, Jan. 20, 2018 300 Round OR Sunday, Jan. 21, 2018

Quail Creek Country Club 816-544-8674, Arvin Motel, 2147 E Main, Robinson 618-544-2143

Additional information e-mail buckskin5@joink.com or call 618-563-4648

Directions: 4 miles NE of Robinson in town of Trimble