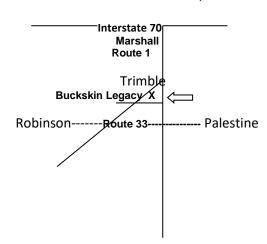

#### HOSTED BY BUCKSKIN LEGACY

**ROBINSON, IL** 

#### SHOOT COMPLETE AGGREGATE IN ONE WEEKEND OR ONE EACH MONTH

**Saturday, Dec. 16, 2017** 

600 Round

OR

Sunday, Dec. 17, 2017

300 Round

Line time 1 P.M.

Directions: 4 miles NE of Robinson in town of Trimble 13984 E. 1425<sup>th</sup> Ave., Robinson Saturday, Jan. 20, 2018 300 Round OR Sunday, Jan. 21, 2018

600 Round Line time 1 P.M.

Must be NFAA/IAA member to shoot for awards. Guests welcome. buckskin5@joink.com or call to preregister (618)563-4648

Quail Creek Country Club 816-544-8674, Arvin Motel, 2147 E Main, Robinson 618-544-2143

Additional information e-mail buckskin5@joink.com or call 618-563-4648

Directions: 4 miles NE of Robinson in town of Trimble