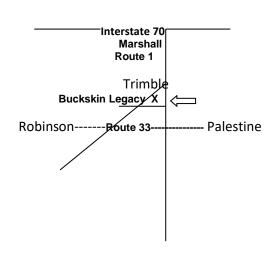

# HOSTED BY BUCKSKIN LEGACY 13984 E. 1425<sup>TH</sup> AVE. ROBINSON, IL 62454 NFAA OR USARCHERY MEMBERSHIP REQUIRED USARCHERY MEMBERS MUST SHOW PROOF OF CURRENT MEMBERSHIP GUESTS ARE NFAA/USARCHERY MEMBERS OUTSIDE OF GREAT LAKES REGION 300 Round

Motels: : County View Inn 100 Abraham Lincoln (W Main) Robinson 618-544-4222 Quail Creek Country Club 1010 E Highland Ave. Robinson 618-544-7502 Baymont Inn & Suites 1500 W Main Robinson 618-544-8448

Additional information <u>buckskin5@joink.com or ilarcherydirector@il-archery.com</u> or call 618-563-4648

Directions: 4 miles NE of Robinson in town of Trimble

13984 E. 1425th Ave., Robinson