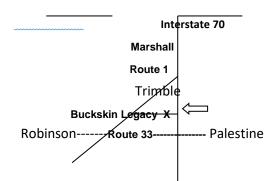

Directions: 4 miles NE of Robinson in town of Trimble

13984 E. 1425th Ave., Robinson